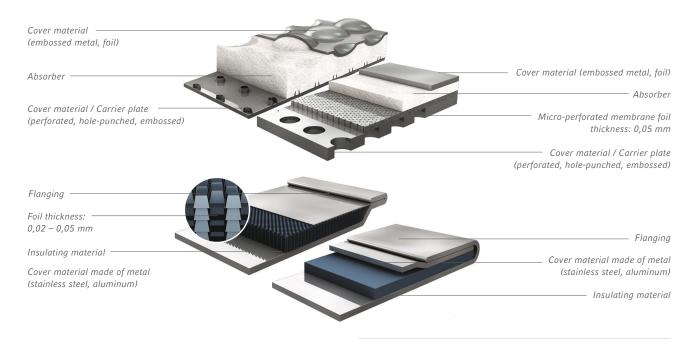

### STANDARD CARRIER LAYER MATERIALS

- + Stainless steel
- + FAL
- + Aluminum

#### **INSULATION FUNCTIONS**

- + Air gap
- + ElroTherm ECO/ PRO
- + ElroTherm VG/VCG/V
- + Polyester

### **OPTIONS**

- + With safety edge
- + Embossed
- + Perforated
- + Tailored Electro Magnetic Capabilities
- + Attachment and decoupling features
- + Sound design

#### **WORKING TEMPERATURE**

+ Maximum 1,100°C, depending on material