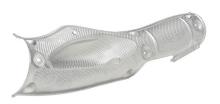

Acoustically effective underbody shielding with hole-punched carrier layer, membrane foil, absorber and cover foil

Embossed two layer shielding with an air gap and an integrated flex material

Polyester/Polyester scrim covered with aluminum foil for door tape, door/side shield, haffle shield