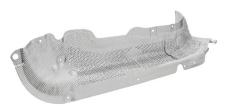

Acoustically effective underbody shielding with hole-punched carrier layer, membrane foil, absorber and cover foil

Embossed two layer shielding with an air gap and an integrated flex material

Polyester/Polyester scrim covered with aluminum foil for door tape, door/side shield, haffle shield