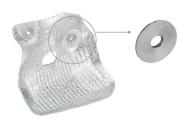

Turbocharger shielding with integrated gasket

Highly efficient underbody shielding with embossed aluminum foil package

Shielding for exhaust manifold with special  $\Omega\text{-structure}$  and decoupling elements